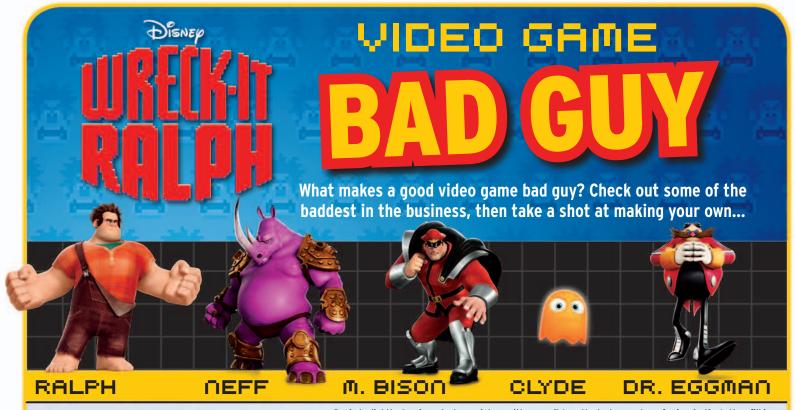

Now draw your own 8-bit bad guy! Begin by lightly drawing a bad guy picture with a pencil (use the bad guys above for inspiration), then fill in each square box that a pencil line crosses over with black marker. When you are done, erase all pencil lines!