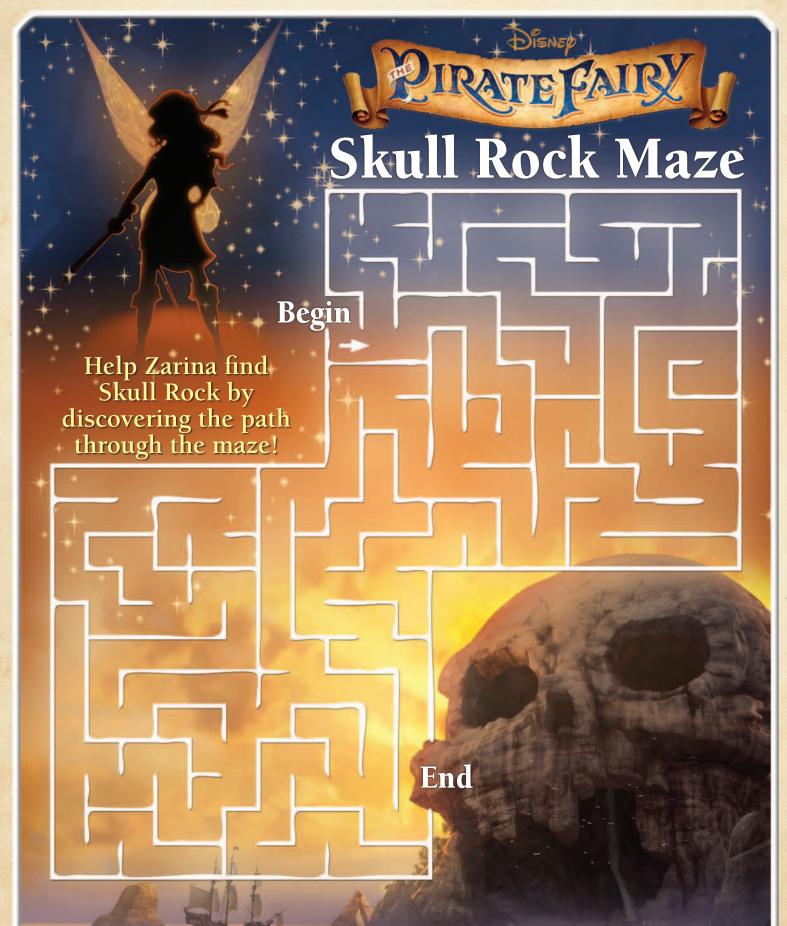

tongue. They can read an animals thoughts or emotions.

## **GARDEN TALENT**

Fairies that have a special relationship with all things that grow from the earth. They can sense what a plant needs to blossom and grow.

#### **TINKER TALENT**

Fairies that have the ability to invent tools to help the nature fairies on the mainland.

### WATER TALENT

Fairies that can manipulate water in astonishing ways. They mold it like clay, make it freeze or boil or create waves. **FAST-FLYING TALENT** 

Fairies that can fly faster than any other fairy. They can control the wind.

MNWERS: Light Talent-Iridesza. Animal Talent-Fawn. Carden Talent-Rosetta. Tinker Talent-Tinker Bell. Water Talent-Silvermist. Fast-Flying, Talent-Viaia.

New on Blu-ray<sup>™</sup> Combo Pack & HD Digital April 1

©2014 Disney













New on Blu-ray<sup>™</sup> Combo Pack & HD Digital » APRIL 1