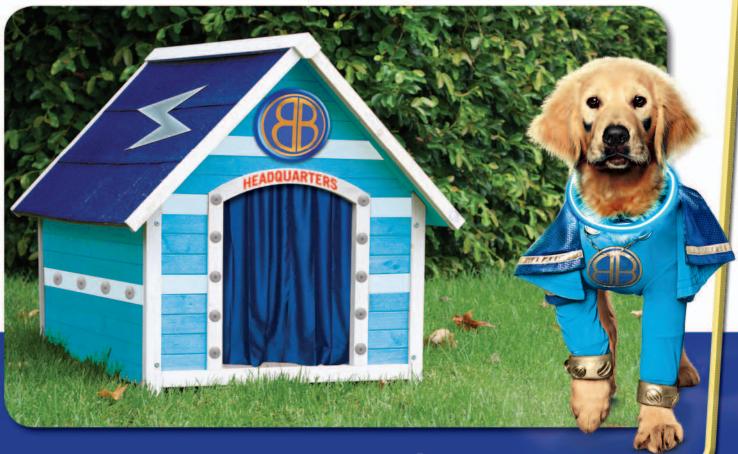

# SUPER DIGS FOR YOUR SUPER BUDDY!

# HERO HEADQUARTERS

## **GET CREATIVE!**

### BE BOLD!

PAINT: Choose paint colors that reflect your buddy's awesomeness! Don't be afraid to add bold details like stripes and different shapes.

CURTAIN: Find some cool fabic to make a privacy curtain.

ACCENTS: Find different fun ways to add details around the new headquarters.

Have an adult help you with this activity!

### **MAKE YOUR MARK!**

HERO SYMBOL:

Make a special symbol that represents your super hero dog.

ENTRY SHIELD: Use cardboard paint and glitter to create sheild with your symbol hang above the door.