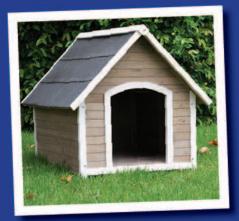

# SUPER DIGS FOR YOUR SUPER BUDDY!

# HERO HEADQUARTERS

## **GET CREATIVE!**

### BE BOLD!

PAINT: Choose paint colors that reflect your buddy's awesomeness! Don't be afraid to add bold details like stripes and different shapes.

CURTAIN: Find some cool fabic to make a privacy curtain.

ACCENTS: Find different fun ways to add details around the new headquarters.

Have an adult help you with this activity!

### **MAKE YOUR MARK!**

HERO SYMBOL:

Make a special symbol that represents your super hero dog.

ENTRY SHIELD: Use cardboard paint and glitter to create sheild with your symbol hang above the door.