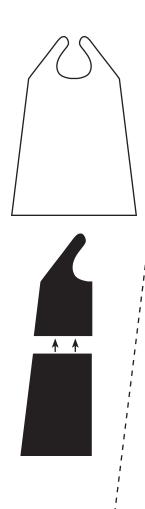

#### **DIRECTIONS**

- 1. Download and print the templates on the following pages.
- 2. If you have a very small pet, you can use the attached cape template, align the top and bottom pieces together and cut from a single folded piece of felt. If you have a medium or large pet, you will need to adjust the template to fit your pet.

Fitting your pet: Measure your pet from it's neck to it's tail and cut a piece of felt according to that length, cut the width the same size creating a square. Use the attached template as a reference to cut your cape shape. Fold your felt in half and trace the template shape onto the felt. Cut through both sides, so you will wind up with a whole cape.

- 3. Cut a piece of velcro about 2 inches long. Attach one side to the top of the right side and attach the other side to the bottom of the left side.
  - If you have a larger pet, make the velcro strip longer.
- 4. Choose the superhero symbols you prefer and cut them out of varying colored felts.
- 5. Fold a piece of felt in half, then trace the shield template on the felt, cut through both sides of the folded fabric, so you'll wind up with a whole symbol.
  - If you have a larger pet, you may want to make the shields and symbols a little larger in order to stand out more.
- 6. Lay the cape flat on a tabletop and layer the symbols on top, get creative with this, once you are satisfied with your design, glue all the pieces together and let dry.