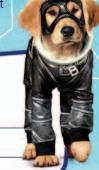

2nber 2trength. 4-Buddha-Super Mind Control. 5-Budderball-

ANSWERS: 1-B-Dawg-Super Stretch. 2-Mudbud-Super Invisibility. 3-Rosebud-Super Speed.