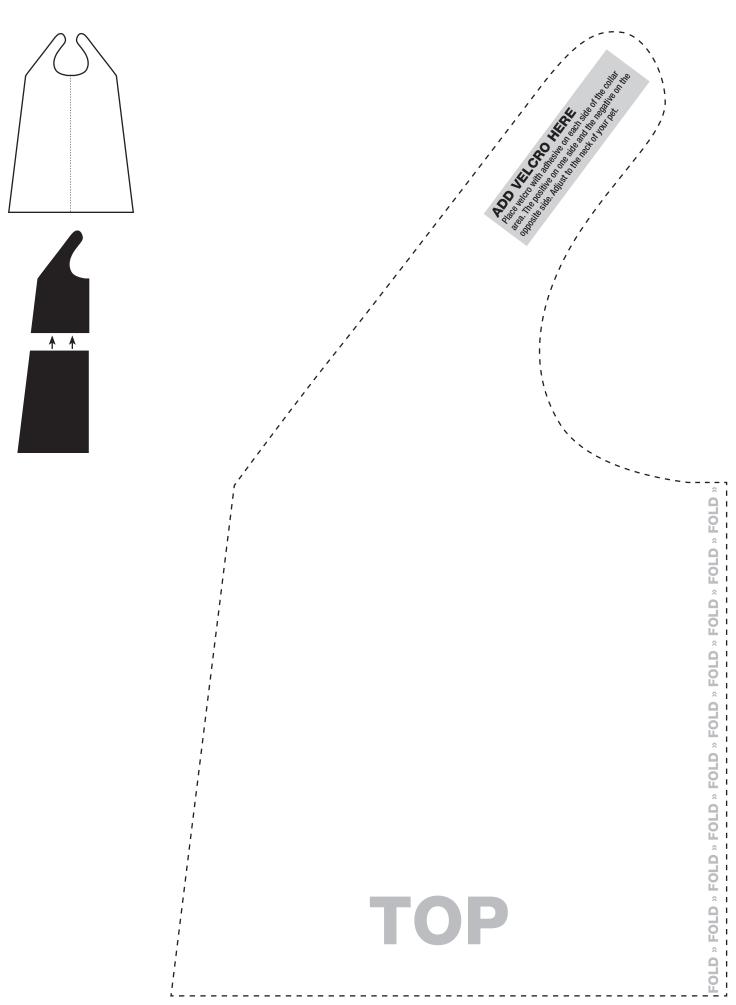

#### **DIRECTIONS**

- 1. Download and print the templates on the following pages.
- 2. If you have a very small pet, you can use the attached cape template, align the top and bottom pieces together and cut from a single folded piece of felt. If you have a medium or large pet, you will need to adjust the template to fit your pet.

Fitting your pet: Measure your pet from it's neck to it's tail and cut a piece of felt according to that length, cut the width the same size creating a square. Use the attached template as a reference to cut your cape shape. Fold your felt in half and trace the template shape onto the felt. Cut through both sides, so you will wind up with a whole cape.

- 3. Cut a piece of velcro about 2 inches long. Attach one side to the top of the right side and attach the other side to the bottom of the left side.
  - If you have a larger pet, make the velcro strip longer.
- 4. Choose the superhero symbols you prefer and cut them out of varying colored felts.
- 5. Fold a piece of felt in half, then trace the shield template on the felt, cut through both sides of the folded fabric, so you'll wind up with a whole symbol.
  - If you have a larger pet, you may want to make the shields and symbols a little larger in order to stand out more.
- 6. Lay the cape flat on a tabletop and layer the symbols on top, get creative with this, once you are satisfied with your design, glue all the pieces together and let dry.

## **BOTTOM**