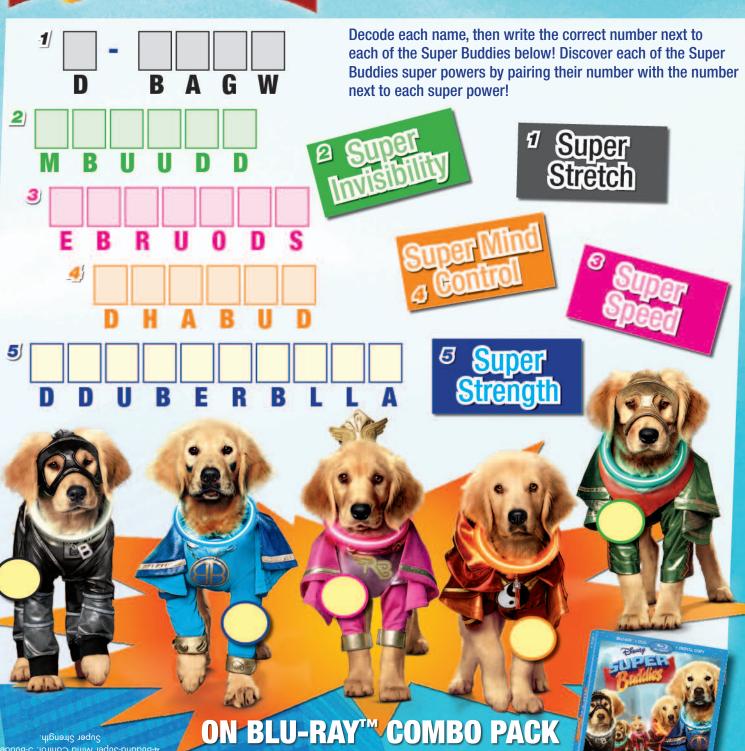

2nber 2trength. 4-Buddha-Super Mind Control. 5-Budderball-

ANSWERS: 1-B-Dawg-Super Stretch. 2-Mudbud-Super Invisibility. 3-Rosebud-Super Speed.