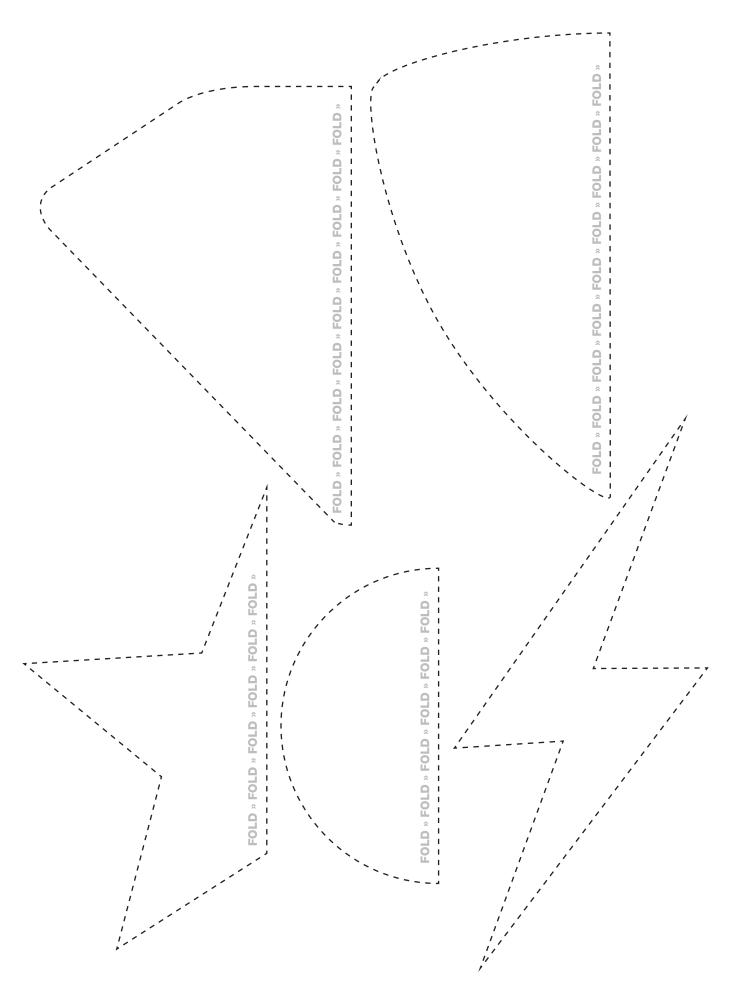

## SUPERHERO COSTUNE

TRANSFORM YOUR DOG INTO A SUPER BUDDY!

#### **YOU WILL NEED**

Felt Cape Fabric (Up to one yard) Felt Symbol Fabric (Multiple colors like red, blue, yellow) Printer Scissors Non-toxic Glue Velcro

#### **DIRECTIONS**

- 1. Download and print the templates on the following pages.
- 2. If you have a very small pet, you can use the attached cape template, align the top and bottom pieces together and cut from a single folded piece of felt. If you have a medium or large pet, you will need to adjust the template to fit your pet.

Fitting your pet: Measure your pet from it's neck to it's tail and cut a piece of felt according to that length, cut the width the same size creating a square. Use the attached template as a reference to cut your cape shape. Fold your felt in half and trace the template shape onto the felt. Cut through both sides, so you will wind up with a whole cape.

- 3. Cut a piece of velcro about 2 inches long. Attach one side to the top of the right side and attach the other side to the bottom of the left side.
  - If you have a larger pet, make the velcro strip longer.
- 4. Choose the superhero symbols you prefer and cut them out of varying colored felts.
- 5. Fold a piece of felt in half, then trace the shield template on the felt, cut through both sides of the folded fabric, so you'll wind up with a whole symbol.
  - If you have a larger pet, you may want to make the shields and symbols a little larger in order to stand out more.
- 6. Lay the cape flat on a tabletop and layer the symbols on top, get creative with this, once you are satisfied with your design, glue all the pieces together and let dry.