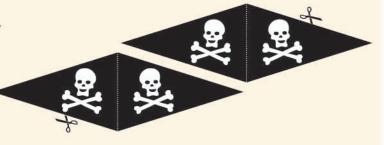

Have an adult help you assemble the straw mast to top your pirate pizza!

## YOU WILL NEED:

Red and black craft paper, Glue stick or two sided tape, Scissors, 2 Drinking straws or wooden skewers

## **DIRECTIONS:**

- 1. Cut two 6"x4" pieces of red craft paper.
- 2. Create a small hole at the center of the top and bottom. Push straw or skewer through holes.
- 3. Cut the flags from this page, fold and glue to attach to the top of the straw or skewer.
- 4. Plant the finished mast in the center of your pirate pizza.