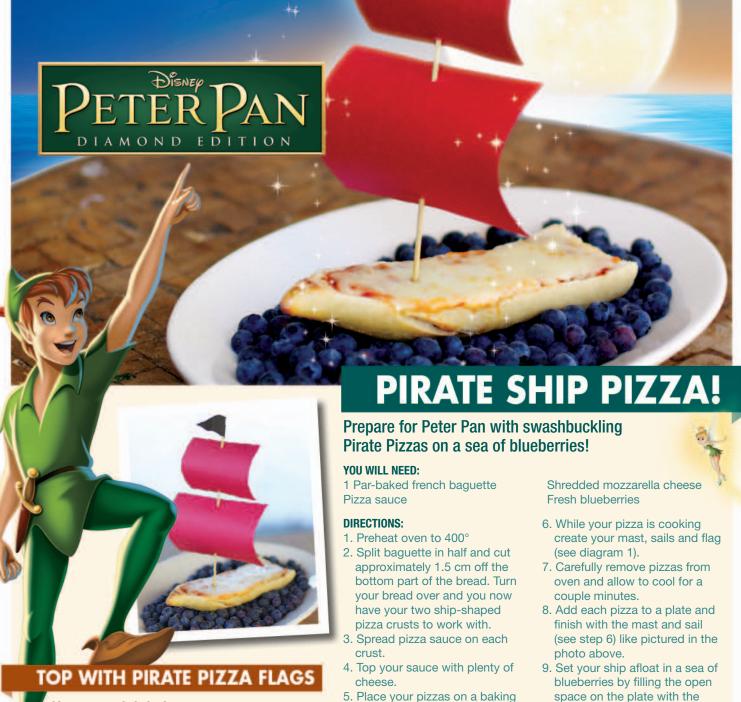

space on the plate with the berries.

Enjoy your Pirate Ship Pizza while watching Disney's Diamond **Edition of Peter Pan!** 

sheet and bake in the oven for

8 minutes.

**BLU-RAY™ COMBO PACK AND HD DIGITAL ON FEBRUARY 5TH** 