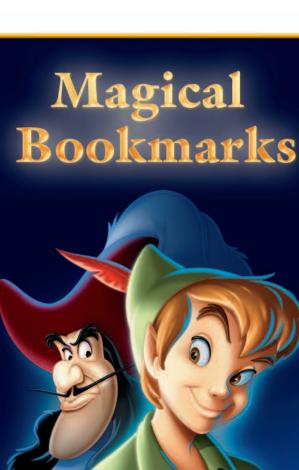

Have an adult help you cut out these Magical Peter Pan Diamond Edition bookmarks to mark your spot in your favorite books!

BLU-RAY™ COMBO PACK AND HD DIGITAL ON FEBRUARY 5TH

#### BOOKMARK DIRECTIONS

Print out the two pages on heavy card stock paper. Use non-toxic glue to stick the two pages together (back to back) and let dry.

Have an adult help you carefully cut along the dashed lines through the two sides that were previously glued together.

Now mark your spot in your favorite books!