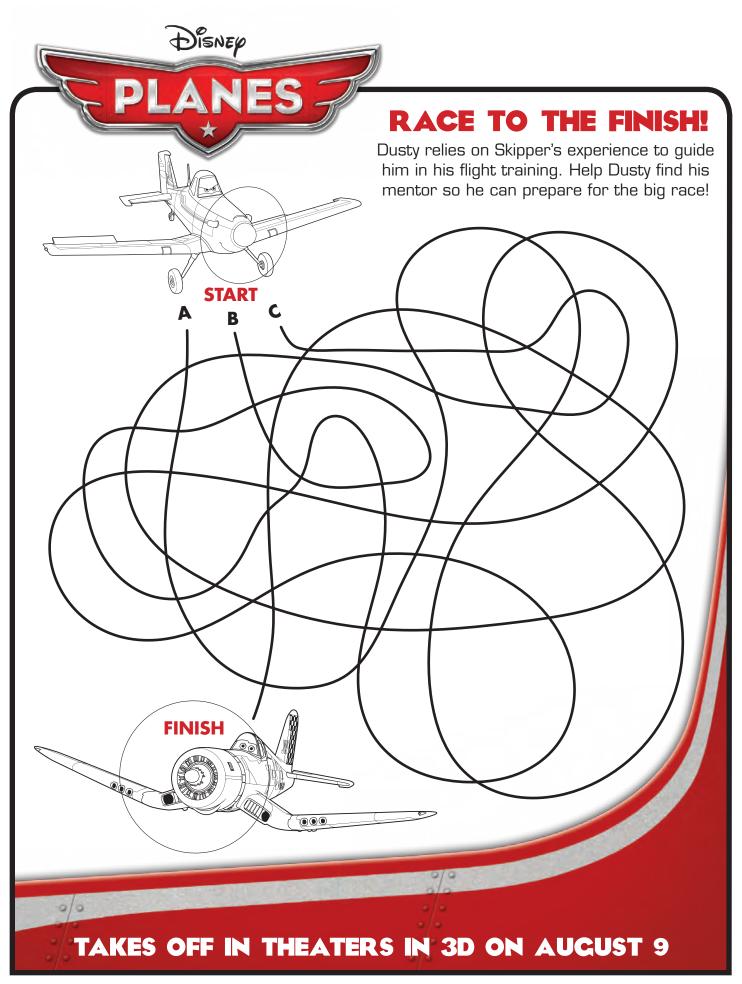

en<br>Luggage |
| Safety<br>Card | Yellow<br>Purse | Seat<br>Belt<br>Light | Sun<br>Glasses   |
| Soda<br>Can    | Baseball<br>Hat | Head-<br>phones       | Plane<br>Wing    |

#### GAME 4

|           | GAIVIE 4        |                |                     |                   |
|-----------|-----------------|----------------|---------------------|-------------------|
| /CASA     | Pilot           | Jeans          | Laptop              | Flip<br>Flops     |
| Section 1 | Orange<br>Juice | Hat            | Flight<br>Attendant | Peanuts           |
|           | Blanket         | Credit<br>Card | Smart<br>Phone      | Orange<br>Luggage |
|           | Plane<br>Wing   | Seat<br>Belt   | Life<br>Vest        | Head<br>Band      |

RESTRICTED AIRSPACE

TAKES OFF IN THEATERS IN 3D

ON AUGUST 9