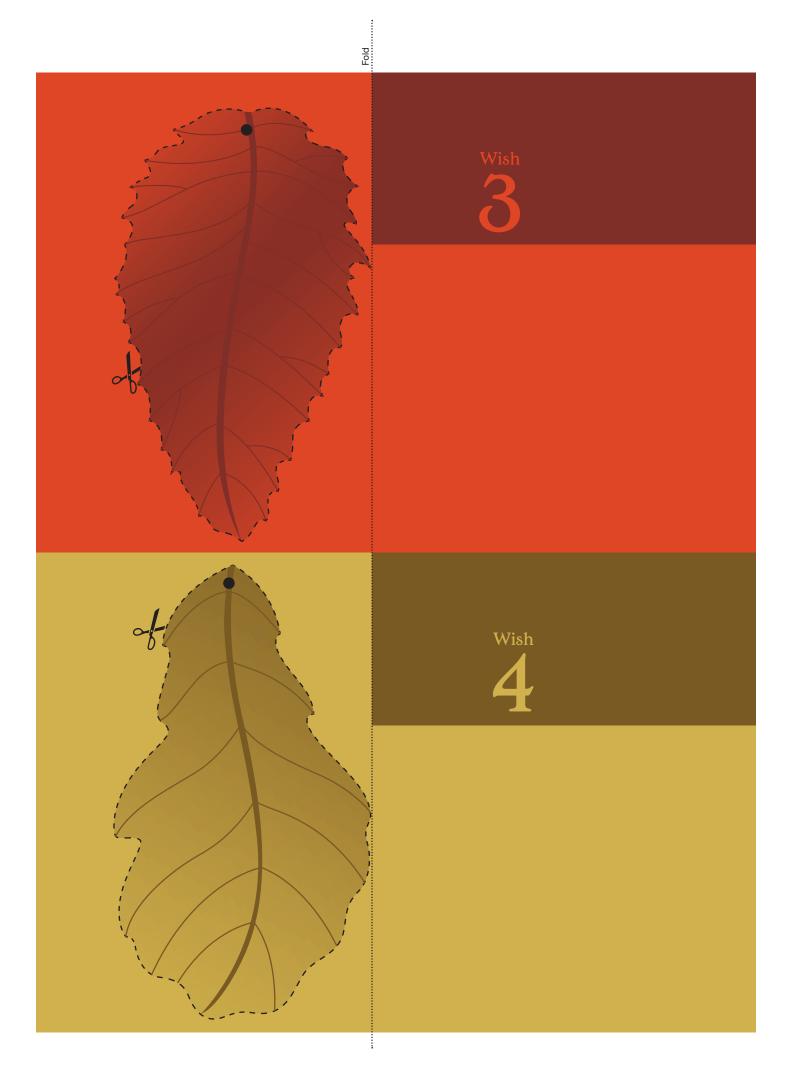

## **Blessing Box Craft**

DISNEPTHIF

Tell someone special in your life exactly how much they mean to you by creating a special gift box filled with blessings and words of appreciation.

My 7 Wish Leaves Create a set of wish leaves that describe the type of person you wish to be. Then, decorate your room with them as helpful reminders.

DISNEP HF

Oŀ

**YOU WILL NEED:** heavy card stock paper, printer, non-toxic glue, marker and scissors!

**DIRECTIONS:** Print out each template on heavy card stock paper. Have an adult help you fold each template down the center and glue between the fold. Let dry. Cut out each leaf from the template and write your seven wishes on each leaf. Place in your room where they can inspire you everyday!

On Disney Blu-ray Combo Pack and HD Digital December 4th

Fold

You can also use REAL fallen leaves for your leaf behind. If a real fallen leaf catches your eye, try using your marker to write a special message and place somewhere in your home to be found at a later time!