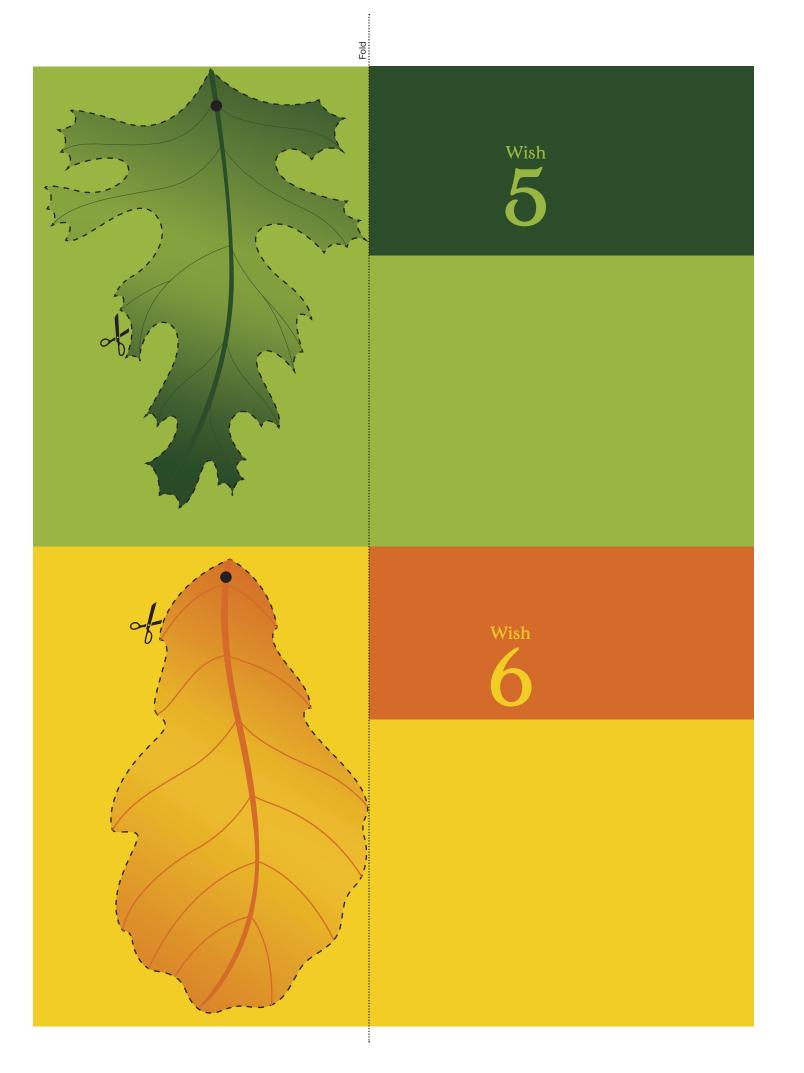

## **Blessing Box Craft**

DISNEPTHIF

Tell someone special in your life exactly how much they mean to you by creating a special gift box filled with blessings and words of appreciation.

My 7 Wish Leaves Create a set of wish leaves that describe the type of person you wish to be. Then, decorate your room with them as helpful reminders.

DISNEP HF

Oŀ

**YOU WILL NEED:** heavy card stock paper, printer, non-toxic glue, marker and scissors!

**DIRECTIONS:** Print out each template on heavy card stock paper. Have an adult help you fold each template down the center and glue between the fold. Let dry. Cut out each leaf from the template and write your seven wishes on each leaf. Place in your room where they can inspire you everyday!