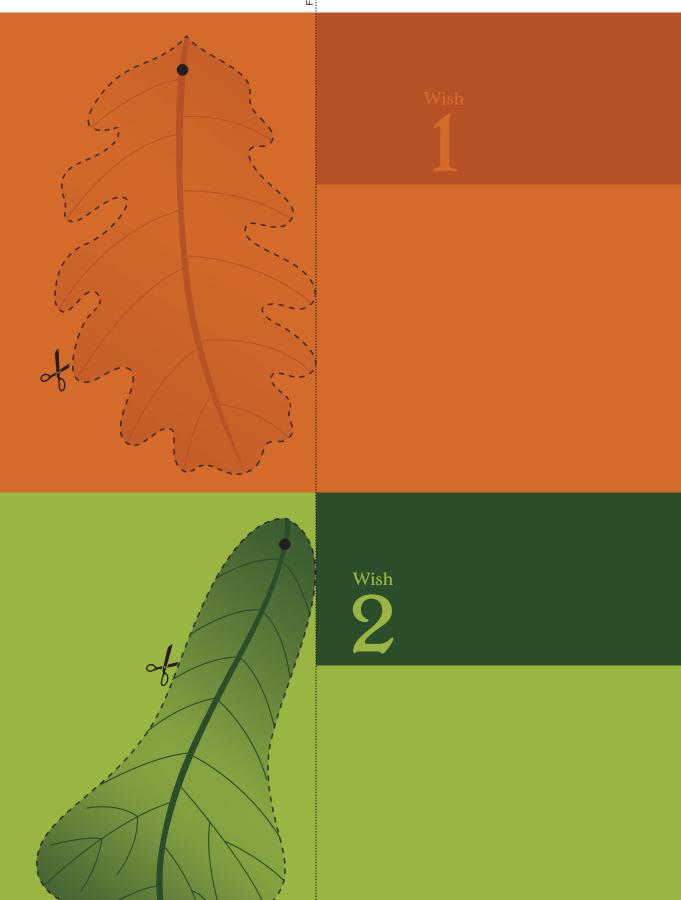

## **Blessing Box Craft**

DISNEPTHIF

Tell someone special in your life exactly how much they mean to you by creating a special gift box filled with blessings and words of appreciation.

My 7 Wish Leaves Create a set of wish leaves that describe the type of person you wish to be. Then, decorate your room with them as helpful reminders.

DISNEP HF

Oŀ

**YOU WILL NEED:** heavy card stock paper, printer, non-toxic glue, marker and scissors!

**DIRECTIONS:** Print out each template on heavy card stock paper. Have an adult help you fold each template down the center and glue between the fold. Let dry. Cut out each leaf from the template and write your seven wishes on each leaf. Place in your room where they can inspire you everyday!

On Disney Blu-ray Combo Pack and HD Digital December 4th

Fold

You can also use REAL fallen leaves for your leaf behind. If a real fallen leaf catches your eye, try using your marker to write a special message and place somewhere in your home to be found at a later time!