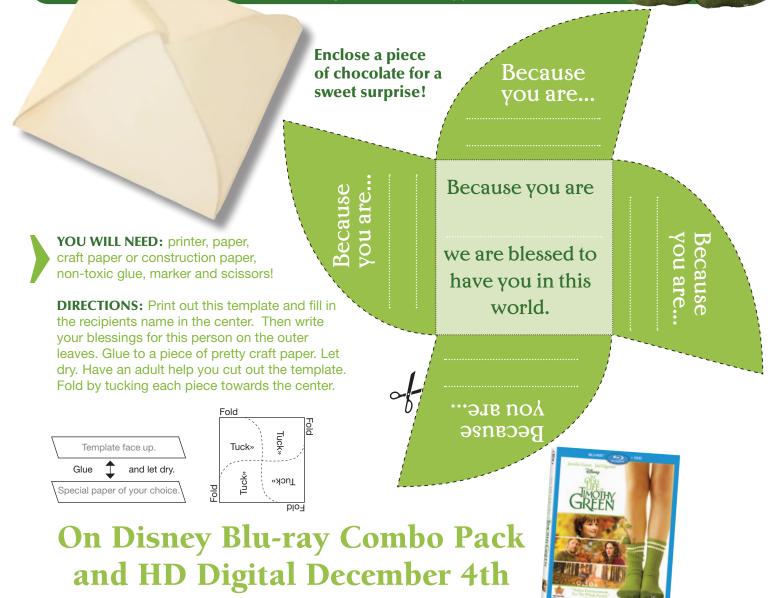

## **Blessing Box Craft**

DISNEPTHIF

Tell someone special in your life exactly how much they mean to you by creating a special gift box filled with blessings and words of appreciation.

My 7 Wish Leaves Create a set of wish leaves that describe the type of person you wish to be. Then, decorate your room with them as helpful reminders.

DISNEP HF

Oŀ

**YOU WILL NEED:** heavy card stock paper, printer, non-toxic glue, marker and scissors!

**DIRECTIONS:** Print out each template on heavy card stock paper. Have an adult help you fold each template down the center and glue between the fold. Let dry. Cut out each leaf from the template and write your seven wishes on each leaf. Place in your room where they can inspire you everyday!

## On Disney Blu-ray Combo Pack and HD Digital December 4th