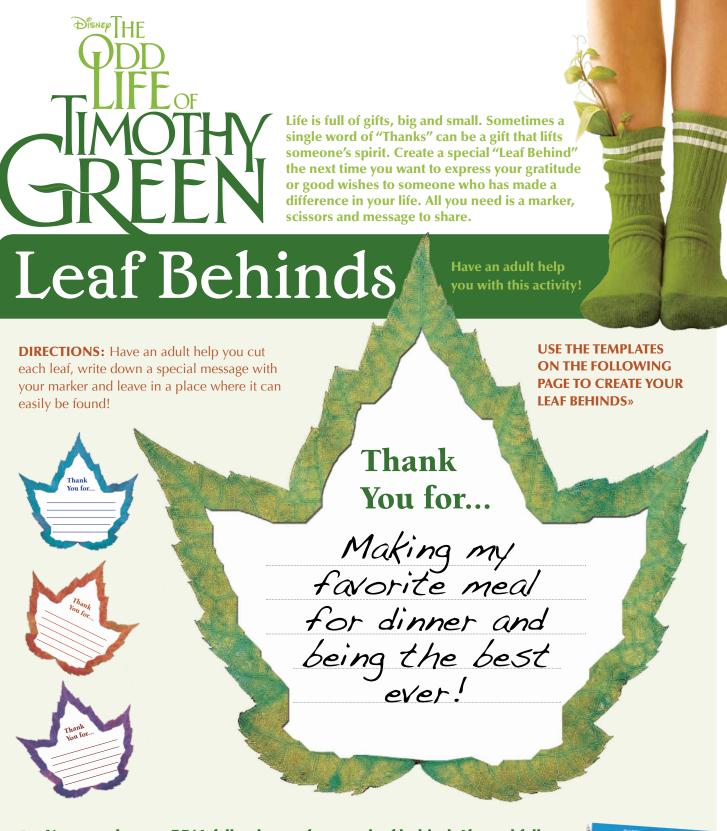

On Disney Blu-ray Combo Pack and HD Digital December 4th

Fold

You can also use REAL fallen leaves for your leaf behind. If a real fallen leaf catches your eye, try using your marker to write a special message and place somewhere in your home to be found at a later time!