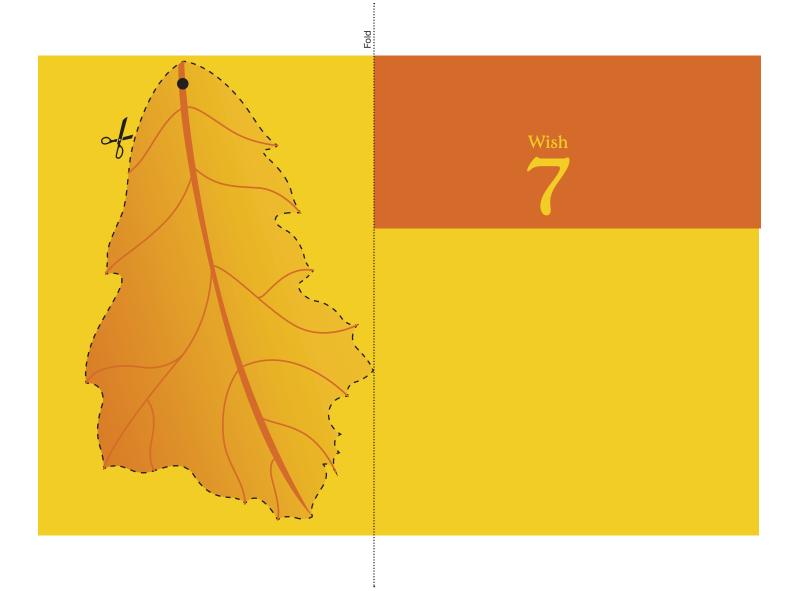

## **Blessing Box Craft**

DISNEPTHIF

Tell someone special in your life exactly how much they mean to you by creating a special gift box filled with blessings and words of appreciation.

My 7 Wish Leaves Create a set of wish leaves that describe the type of person you wish to be. Then, decorate your room with them as helpful reminders.

DISNEP HF

Oŀ

**YOU WILL NEED:** heavy card stock paper, printer, non-toxic glue, marker and scissors!

**DIRECTIONS:** Print out each template on heavy card stock paper. Have an adult help you fold each template down the center and glue between the fold. Let dry. Cut out each leaf from the template and write your seven wishes on each leaf. Place in your room where they can inspire you everyday!