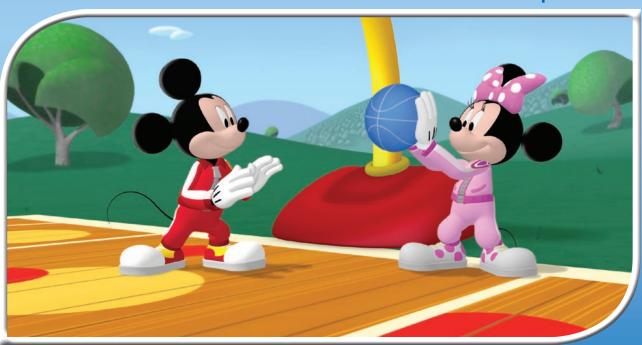

# Differences GAME

Can you find 5 differences between the two pictures below?

ANSWERDS: 1 - Mickey's is looking up. 2 - Cloud moved. 3 - Basketball changed color. 4 - Dots on Minnie's shoes changed color. 5 - Daisy running across the court.