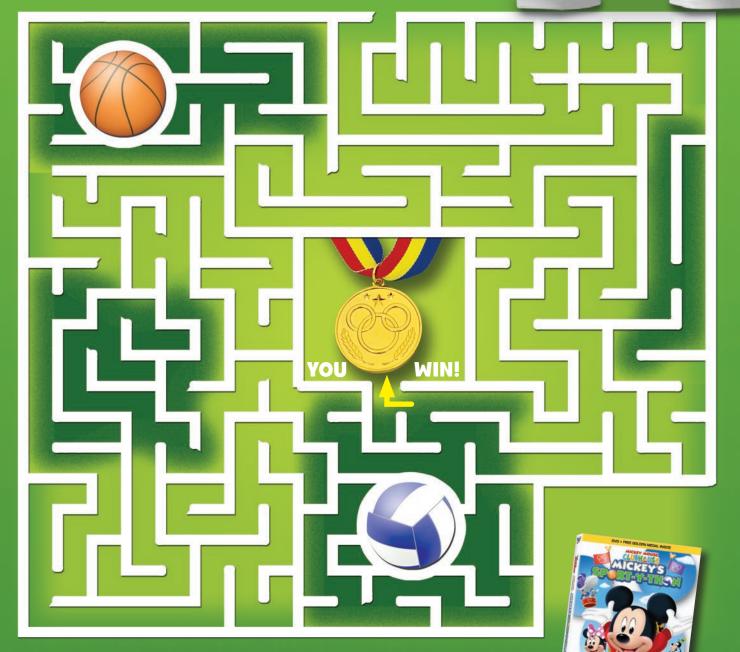

## Puzzling GAMES

### Name That Ball!

Draw lines connecting each ball to the correct name:



**VOLLEYBALL** 

**BASEBALL** 



**SOCCER BALL** 





**CROQUET BALL** 





**BOWLING BALL** 







Unscramble the letters below to find out what Minnie wins for coming in first place!





Find these words in the letters below.

- ○RUN ○SCORE ○MEDAL ○WIN OGAME OTEAM OSPORTS OBALL ○ BASKET ○ GOAL
  - G
- N M P
- U
- A R D
- B 0 D
- B 0







# Differences GAME

Can you find 5 differences between the two pictures below?



ANSWERDS: 1 - Mickey's is looking up. 2 - Cloud moved. 3 - Basketball changed color. 4 - Dots on Minnie's shoes changed color. 5 - Daisy running across the court.





MAZE RAGER

Race your way through the maze!











© 2016 Disney







© 2016 Disney