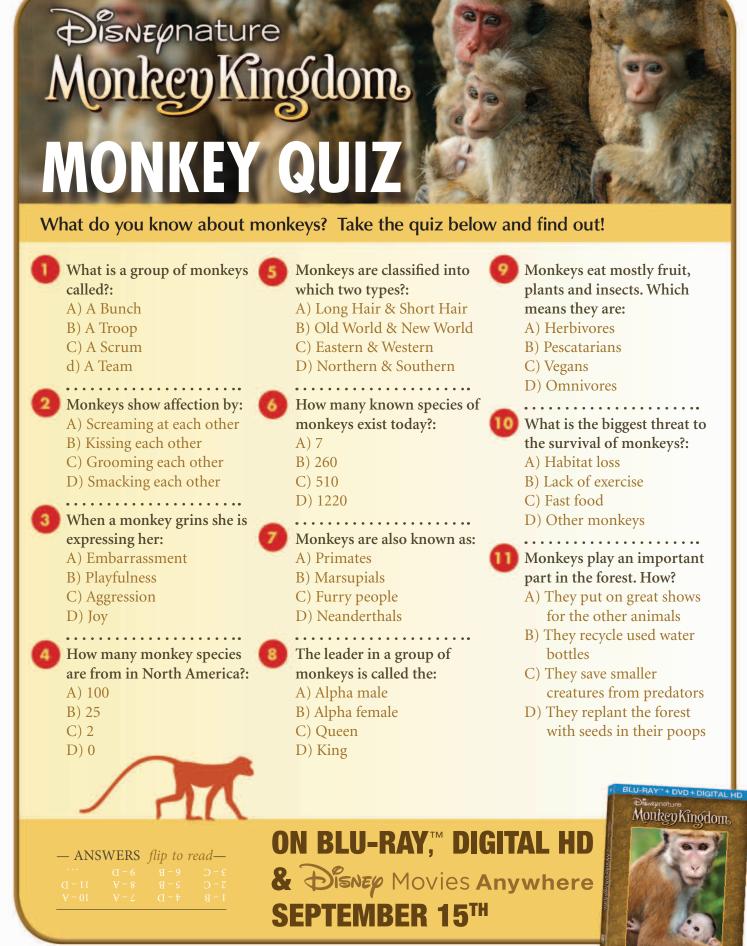

© 2015 Disney

AN AL

## Disnephature MonkeyKingdom MONKEY MAZE

Ready to monkey around? Help the monkey through the maze below!



© 2015 Disney

## Disnepnature Monkey Kingdom MORD FIND

Challenge your monkey mind by completing the word find challenge below.

Find and circle each word hidden below.

| MONKEY-  | S | J | J | Q | М | т | L | A | S | н | Y | Y | т | A | W |  |
|----------|---|---|---|---|---|---|---|---|---|---|---|---|---|---|---|--|
| NATURE   | I | т | ĸ | U | н | I | М | R | A | R | Е | S | R | W | G |  |
| KINGDOM  | A | K | С | R | N | Q | W | в | М | N | к | 0 | 0 | R | v |  |
| ALPHA    | Y | Q | E | E | N | G | I | С | S | D | N | М | 0 | x | J |  |
| EXTINCT  | H | C | R | x | S | т | L | I | D | Y | 0 | 0 | P | P | М |  |
| FORREST  | Q | E | 0 | С | A | N | D