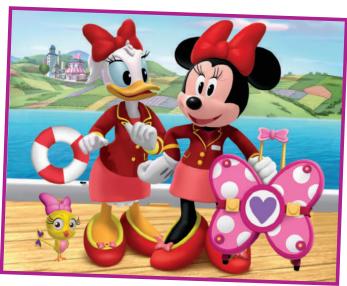

## Minnie's PUZZLERS

## Spot the Differences!

Can you find 5 differences in the scenes below?











# Crossword PUZZLE

Complete the crossword puzzle by answering the hints below!

# 7 8 8



#### **ACROSS**

- 4 Minnie's top accessory
- 6 Steers the ship
- 7 Minnie is one
- 8 Daisy's favorite duck
- 9 Minnie's best pal

#### **DOWN**

- 1 A very big boat
- 2 Minnie's hubby
- 3 Second F in BFF
- 4 Cuckoo Loca is one
- 5 Cuckoo Loca's house

ANSWER KEY: Flip page to read

Across: 4-Bow 6- Captain 7-Mouse 8-Donald 9-Daisy
Down: 1-Ship 2-Mickey 3-Friends 4-Bird 5-Clock

### ON DISNEY DVD FEBRUARY 6





# Hearts CONNECT!



Take turns with a friend drawing straight lines from heart to heart. If your line completes a box, write the fist letter of your name inside of it. A completed box with a letter = 1 point | A completed box with a super heart = 3 points
The person with the most po