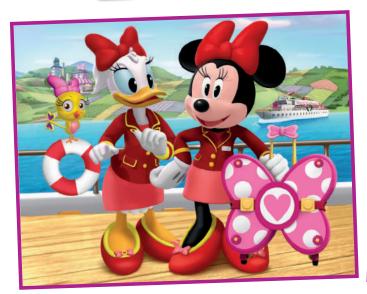

## Minnie's PUZZLERS

## Spot the Differences!

Can you find 5 differences in the scenes below?











# Crossword PUZZLE

Complete the crossword puzzle by answering the hints below!

# 7 8 8



#### **ACROSS**

- 4 Minnie's top accessory
- 6 Steers the ship
- 7 Minnie is one
- 8 Daisy's favorite duck
- 9 Minnie's best pal

#### **DOWN**

- 1 A very big boat
- 2 Minnie's hubby
- 3 Second F in BFF
- 4 Cuckoo Loca is one
- 5 Cuckoo Loca's house

ANSWER KEY: Flip page to read

Across: 4-Bow 6- Captain 7-Mouse 8-Donald 9-Daisy
Down: 1-Ship 2-Mickey 3-Friends 4-Bird 5-Clock

### ON DISNEY DVD FEBRUARY 6





# Hearts CONNECT!



Take turns with a friend drawing straight lines from heart to heart. If your line completes a box, write the fist letter of your name inside of it. A completed box with a letter = 1 point | A completed box with a super heart = 3 points
The person with the most