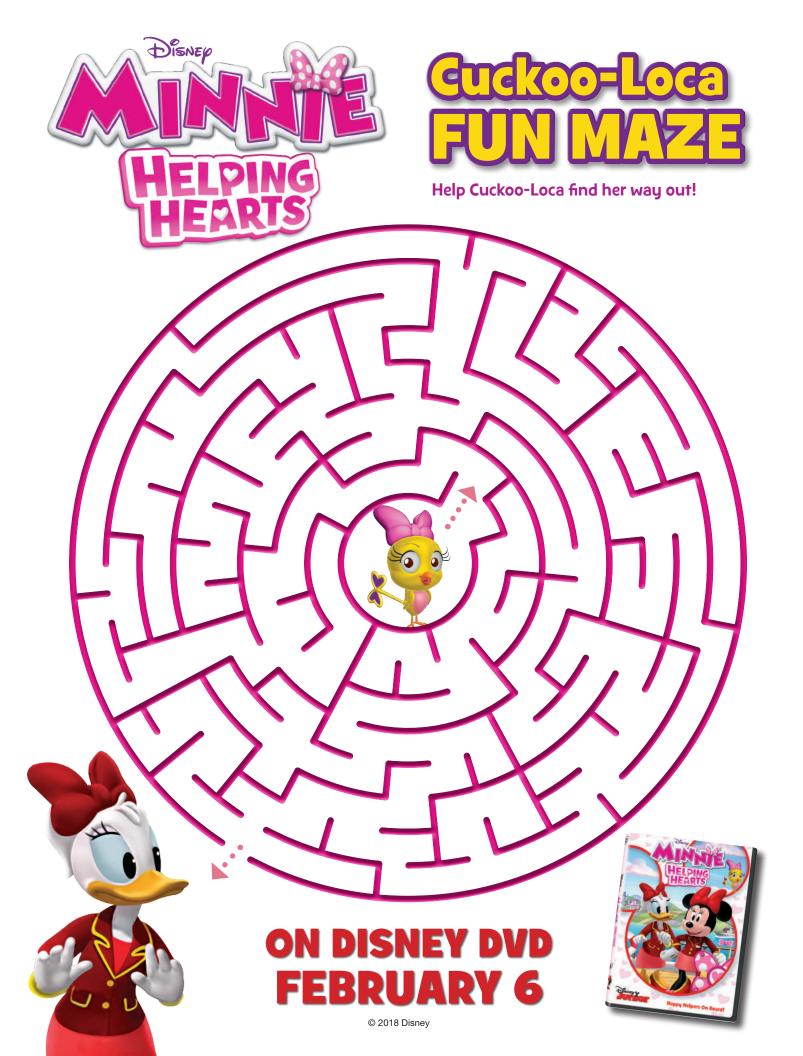

## Minnie's PUZZLERS

## Spot the Differences!

Can you find 5 differences in the scenes below?











# Crossword PUZZLE

Complete the crossword puzzle by answering the hints below!

# 7 8 8



#### **ACROSS**

- 4 Minnie's top accessory
- 6 Steers the ship
- 7 Minnie is one
- 8 Daisy's favorite duck
- 9 Minnie's best pal

#### **DOWN**

- 1 A very big boat
- 2 Minnie's hubby
- 3 Second F in BFF
- 4 Cuckoo Loca is one
- 5 Cuckoo Loca's house

ANSWER KEY: Flip page to read

Across: 4-Bow 6- Captain 7-Mouse 8-Donald 9-Daisy
Down: 1-Ship 2-Mickey 3-Friends 4-Bird 5-Clock

### ON DISNEY DVD FEBRUARY 6





# Hearts CONNECT!



Take turns with a friend drawing straight lines from heart to heart. If your line completes a box, write the fist letter of your name inside of it. A completed box with a letter = 1 point | A completed box with a super heart = 3 points
The person with the most points