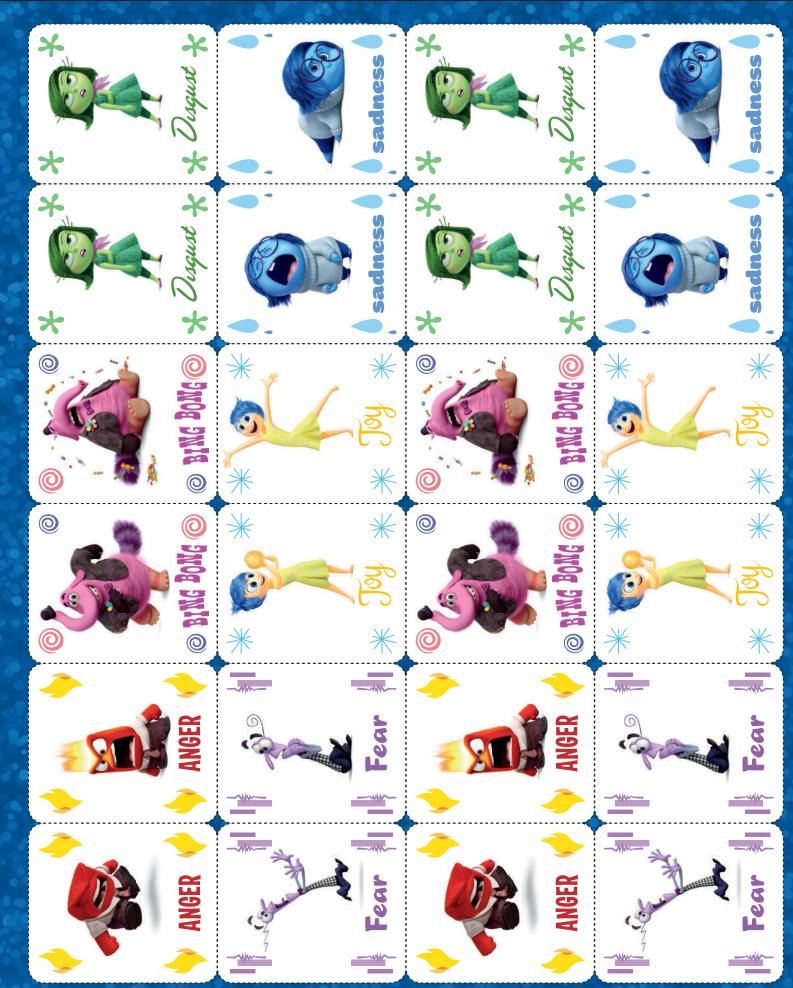

ON DIGITAL HD & DISNEP Movies Anywhere OCTOBER 13
ON BLU-RAY™ NOVEMBER 3

FOR MORE FUN VISIT WWW.DISNEYSTORIES.COM























© 2015 Disney/Pixar







© 2015 Disney/Pixar



© 2015 Disney/Pixar



© 2015 Disney/Pixar



© 2015 Disney/Pixar







© 2015 Disney/Pixar



© 2015 Disney/Pixar





© 2015 Disney/Pixar



© 2015 Disney/Pixar



### **Emotions & Feelings**

Draw a line from each feeling on the left to the corresponding Emotion on the right.

- 1. Furious
- **2.** Happy
- 3. Grossed Out
- 4. Forlorn
- 5. Scared
- 6. Glum
- 7. Mad
- 8. Jolly
- 9. Unhappy
- 10. Afraid
- 11. Livid
- 12. Revolted
- 13. Cheerful
- 14. Nervous
- 15. Repulsed













GET IT NOW ON DIGITAL HD
AND BRING IT HOME ON BLU-RAY™ NOVEMBER 3

#### **Bing Bong's Alphabet Mix-Up**

Riley's old imaginary friend Bing Bong is part elephant, part cat, and part dolphin. He's also made out of something fluffy and swe