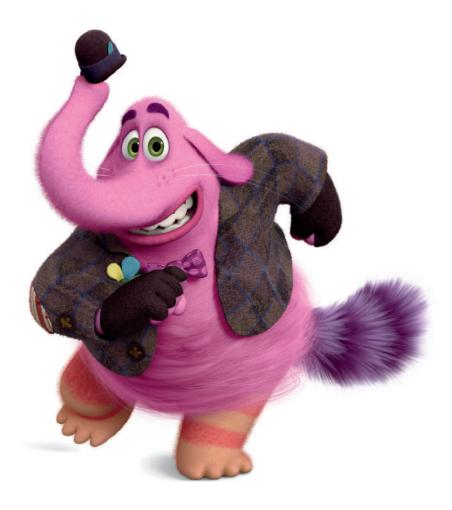

#### **Bing Bong's Alphabet Mix-Up**

Riley's old imaginary friend Bing Bong is part elephant, part cat, and part dolphin. He's also made out of something fluffy and sweet.

To find out what Bing Bong is made of, replace each letter below with the letter that comes before it in the alphabet.