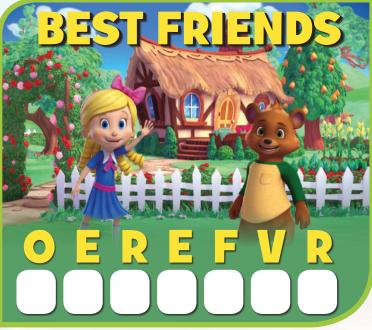

## Fairytale Friends PUZZLERS

Scrambler Unscramble the phrase below!

#### **Character Match**

Draw a line from each character to their name!



PHIL

HUMPTY



**GOLDIE** 

BEAR





1 - Phil. 2 - Bear. 3 - Humpty. ANSWERS: Character Match:







# Fairytale Friends MA74E

Follow the maze to help Goldie find her best friend, Bear. Say hello to the three little pigs along the way!





# Spot The DIFFERENCES

Can you find 5 differences between the two pictures below?





ANSWERS: 1 - Eyes open on the second pig. 2 - The word CRATE on the wagon. 3 - Missing bow on the chair in the wagon. 4 - Cloud in the upper right comer. 5 - Frog facing the other direction.



**COLORING** 





COLORING





### **COLORING**





### Connect THE DOTS

Connect the dots and then color!