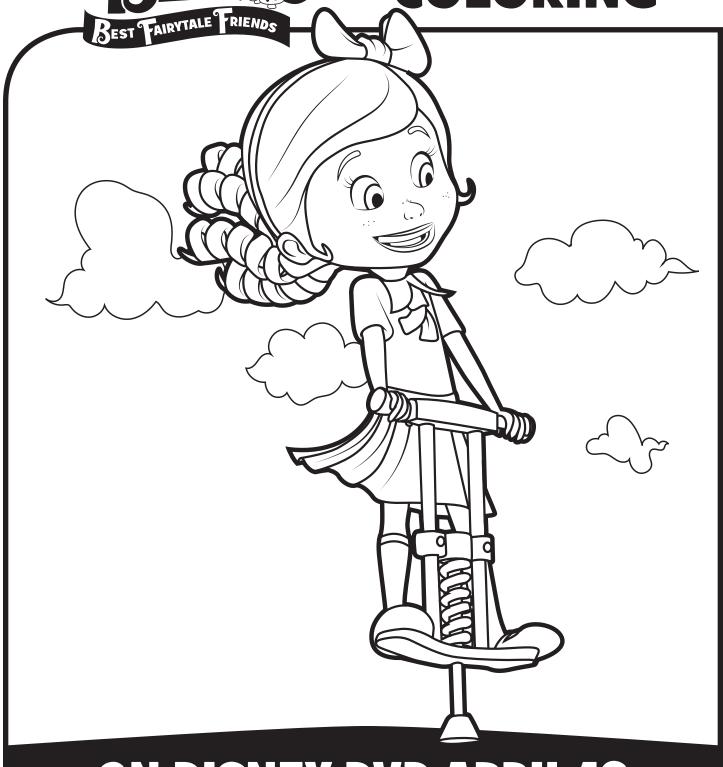

## Fairytale Friends PUZZLERS

Scrambler Unscramble the phrase below!

#### **Character Match**

Draw a line from each character to their name!



PHIL

HUMPTY



**GOLDIE** 

BEAR





1 - Phil. 2 - Bear. 3 - Humpty. ANSWERS: Character Match:







# Fairytale Friends MA74E

Follow the maze to help Goldie find her best friend, Bear. Say hello to the three little pigs along the way!





# Spot The DIFFERENCES

Can you find 5 differences between the two pictures below?





ANSWERS: 1 - Eyes open on the second pig. 2 - The word CRATE on the wagon. 3 - Missing bow on the chair in the wagon. 4 - Cloud in the upper right comer. 5 - Frog facing the other direction.



**COLORING** 





COLORING





### **COLORING**





### Connect THE DOTS

Connect the dots and then color!