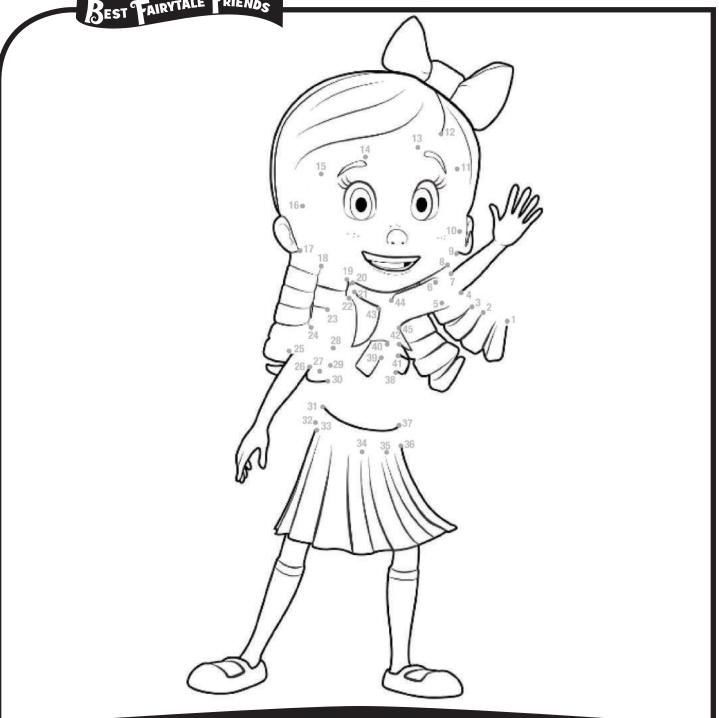

## Fairytale Friends PUZZLERS

Scrambler Unscramble the phrase below!

#### **Character Match**

Draw a line from each character to their name!



PHIL

HUMPTY



**GOLDIE** 

BEAR





1 - Phil. 2 - Bear. 3 - Humpty. ANSWERS: Character Match:







# Fairytale Friends MA74E

Follow the maze to help Goldie find her best friend, Bear. Say hello to the three little pigs along the way!





# Spot The DIFFERENCES

Can you find 5 differences between the two pictures below?





ANSWERS: 1 - Eyes open on the second pig. 2 - The word CRATE on the wagon. 3 - Missing bow on the chair in the wagon. 4 - Cloud in the upper right comer. 5 - Frog facing the other direction.



**COLORING** 





COLORING





### **COLORING**





### Connect THE DOTS

Connect the dots and then color!