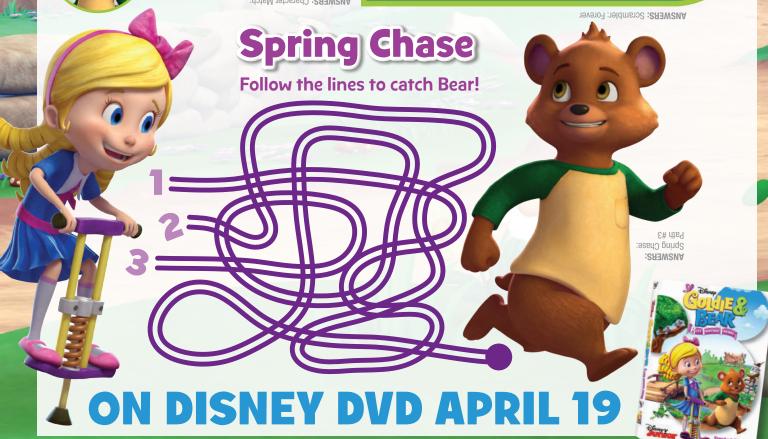

## Fairytale Friends PUZZLERS

Scrambler Unscramble the phrase below!

#### **Character Match**

Draw a line from each character to their name!



PHIL

HUMPTY



**GOLDIE** 

BEAR





1 - Phil. 2 - Bear. 3 - Humpty. ANSWERS: Character Match:







# Fairytale Friends MA74E

Follow the maze to help Goldie find her best friend, Bear. Say hello to the three little pigs along the way!





# Spot The DIFFERENCES

Can you find 5 differences between the two pictures below?





ANSWERS: 1 - Eyes open on the second pig. 2 - The word CRATE on the wagon. 3 - Missing bow on the chair in the wagon. 4 - Cloud in the upper right comer. 5 - Frog facing the other direction.



**COLORING** 





COLORING





### **COLORING**





### Connect THE DOTS

Connect the dots and then color!