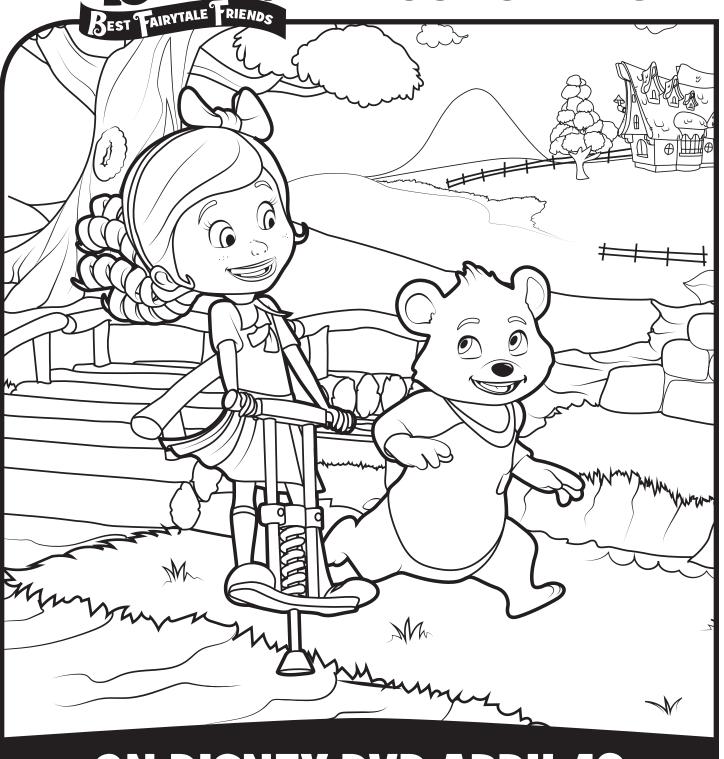

## Fairytale Friends PUZZLERS

Scrambler Unscramble the phrase below!

#### **Character Match**

Draw a line from each character to their name!



PHIL

HUMPTY



**GOLDIE** 

BEAR





1 - Phil. 2 - Bear. 3 - Humpty. ANSWERS: Character Match:







# Fairytale Friends MA74E

Follow the maze to help Goldie find her best friend, Bear. Say hello to the three little pigs along the way!





# Spot The DIFFERENCES

Can you find 5 differences between the two pictures below?





ANSWERS: 1 - Eyes open on the second pig. 2 - The word CRATE on the wagon. 3 - Missing bow on the chair in the wagon. 4 - Cloud in the upper right comer. 5 - Frog facing the other direction.



**COLORING** 





COLORING





### **COLORING**





### Connect THE DOTS

Connect the dots and then color!