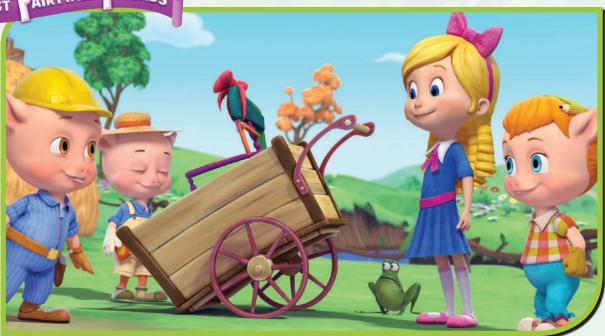

# Spot The DIFFERENCES

Can you find 5 differences between the two pictures below?

ANSWERS: 1 - Eyes open on the second pig. 2 - The word CRATE on the wagon. 3 - Missing bow on the chair in the wagon. 4 - Cloud in the upper right comer. 5 - Frog facing the other direction.