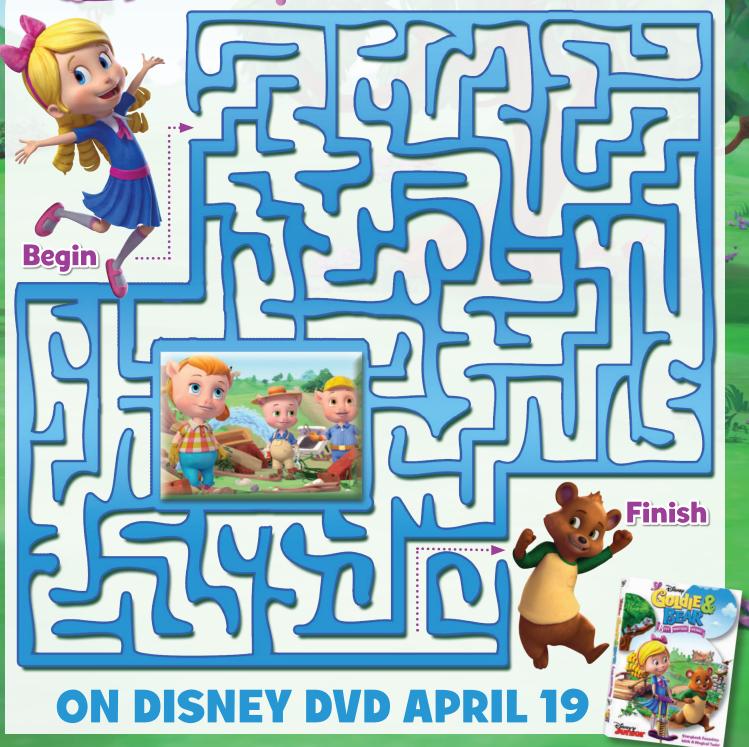

# Fairytale Friends MA74E

Follow the maze to help Goldie find her best friend, Bear. Say hello to the three little pigs along the way!