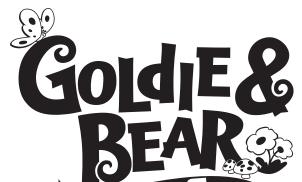

## Fairytale Friends PUZZLERS

Scrambler Unscramble the phrase below!

#### **Character Match**

Draw a line from each character to their name!



PHIL

HUMPTY



**GOLDIE** 

BEAR





1 - Phil. 2 - Bear. 3 - Humpty. ANSWERS: Character Match:







# Fairytale Friends MA74E

Follow the maze to help Goldie find her best friend, Bear. Say hello to the three little pigs along the way!





# Spot The DIFFERENCES

Can you find 5 differences between the two pictures below?





ANSWERS: 1 - Eyes open on the second pig. 2 - The word CRATE on the wagon. 3 - Missing bow on the chair in the wagon. 4 - Cloud in the upper right comer. 5 - Frog facing the other direction.



**COLORING** 





COLORING





### **COLORING**





### Connect THE DOTS

Connect the dots and then color!