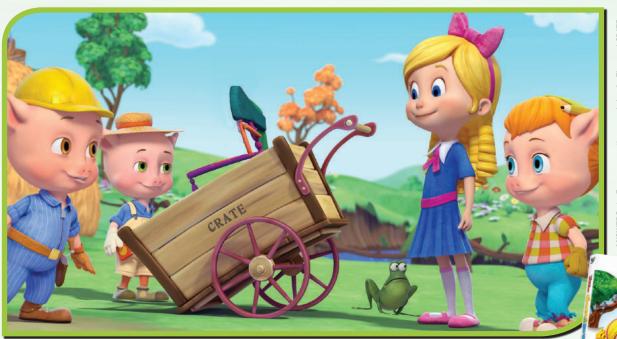

# Spot The DIFFERENCES

Can you find 5 differences between the two pictures below?

ANSWERS: 1 - Eyes open on the second pig. 2 - The word CRATE on the wagon. 3 - Missing bow on the chair in the wagon. 4 - Cloud in the upper right comer. 5 - Frog facing the other direction.