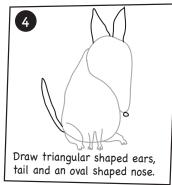

Follow the directions below to draw the character Frankenweenie! All you need is: A Pencil | A Fine Black Pen | Eraser | A Piece of Paper!

BLOCK OUT THE SHAPES » Draw these first 4 steps Lightly in pencil

Draw large eyebrows and color them black

Color in the nose black

> dd patches, one with dots and another without.

Add stitch mark onto the face, body and around the mouth.

AND HD DIGITAL JANUARY 8TH