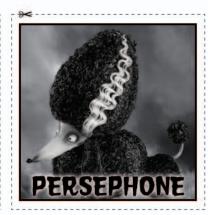

onto the face, body and around the mouth.



AND HD DIGITAL JANUARY 8TH





## **INSTRUCTIONS:**

- I. Print out the Sparky and Victor mask worksheets (found on the next two pages) on stiff paper.
- 2. Ask an adult to cut out the masks along the dotted lines (don't forget to make holes for your eyes!)
- 3. Attach string to the back of the masks using tape and it is ready to wear



2012 Disney





© 2012 Disney







RANKENWEENE





- I. Ask an adult to cut out all of the game pieces along the dotted lines
- 2. Without looking at the game pieces, mix them up and place them face-down on a flat surface
- 3. With your friends, take turns turning over two game pieces and try to make pairs
- 4. The person with the most pairs at the end of the game wins!















## MEMORY CARDS



















2012 Disney



## MEMORY CARDS





















ON BLU-RAY COMBO PACK AND HO DIGITAL JANUARY 8TH •

FOR MORE FUN VISIT: WWW.FRANKENWEENIE-THE-MOVIE.COM





- I. Ask an adult to cut the Sparky tails along the dotted lines and attach two-sided tape to the back of each
- 2. Post the Sparky page on a nearby wall at shoulder-level
- 3. Before each turn, each player is blindfolded and must turn around 3 times before attempting to place Sparky's tail back on his body
- 4. The player who places Sparky's tail the closest to the correct position wins!







2012 Disne