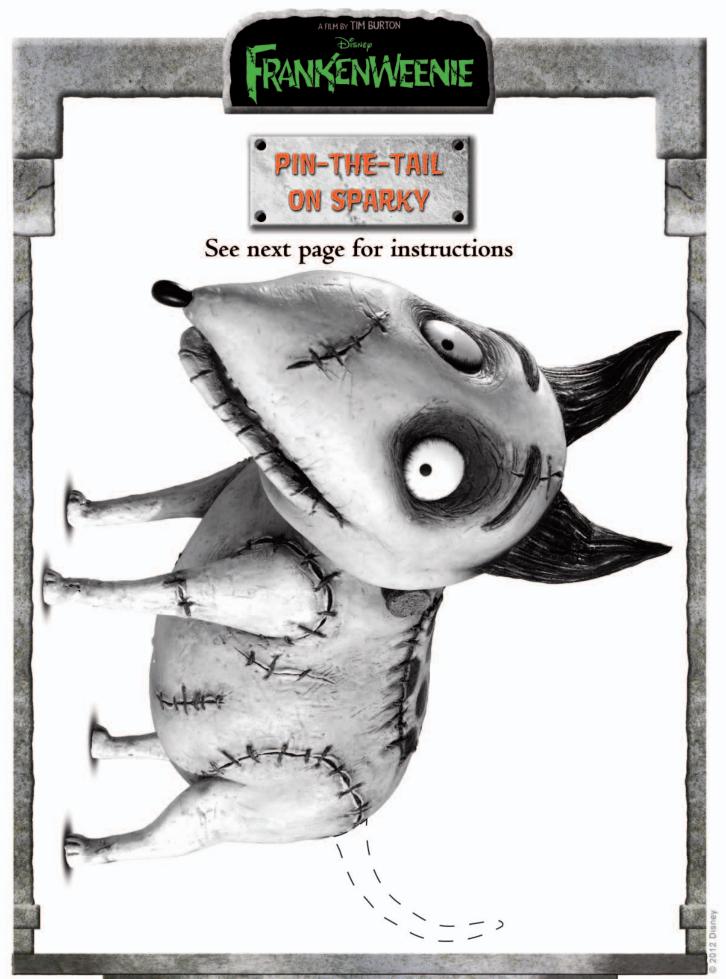

## MEMORY CARDS

ON BLU-RAY COMBO PACK AND HO DIGITAL JANUARY 8TH •

FOR MORE FUN VISIT: WWW.FRANKENWEENIE-THE-MOVIE.COM

- I. Ask an adult to cut the Sparky tails along the dotted lines and attach two-sided tape to the back of each
- 2. Post the Sparky page on a nearby wall at shoulder-level
- 3. Before each turn, each player is blindfolded and must turn around 3 times before attempting to place Sparky's tail back on his body
- 4. The player who places Sparky's tail the closest to the correct position wins!