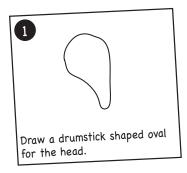

Follow the directions below to draw the character Frankenweenie! All you need is: A Pencil | A Fine Black Pen | Eraser | A Piece of Paper!

BLOCK OUT THE SHAPES » Draw these first 4 steps Lightly in pencil