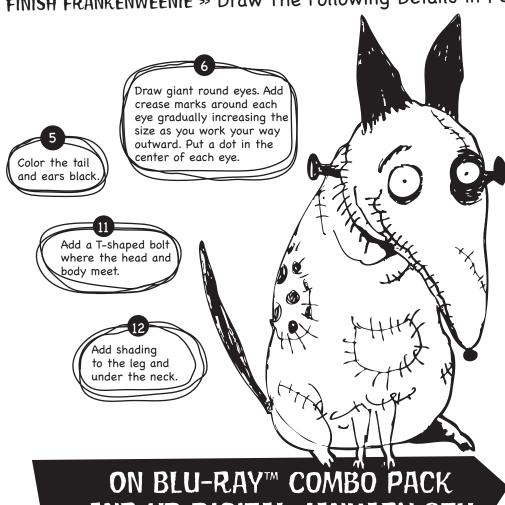

Draw large eyebrows and color them black

Color in the nose black

> dd patches, one with dots and another without.

Add stitch mark onto the face, body and around the mouth.

AND HD DIGITAL JANUARY 8TH