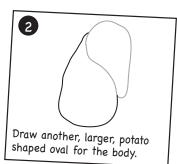

Follow the directions below to draw the character Frankenweenie! All you need is: A Pencil | A Fine Black Pen | Eraser | A Piece of Paper!

BLOCK OUT THE SHAPES » Draw these first 4 steps Lightly in pencil