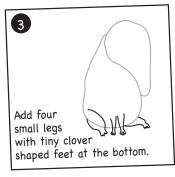

Follow the directions below to draw the character Frankenweenie! All you need is: A Pencil | A Fine Black Pen | Eraser | A Piece of Paper!

BLOCK OUT THE SHAPES » Draw these first 4 steps Lightly in pencil