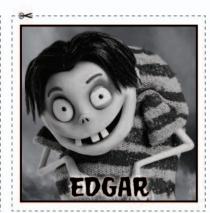

without.

Add stitch mark onto the face, body and around the mouth.



AND HD DIGITAL JANUARY 8TH





## **INSTRUCTIONS:**

- I. Print out the Sparky and Victor mask worksheets (found on the next two pages) on stiff paper.
- 2. Ask an adult to cut out the masks along the dotted lines (don't forget to make holes for your eyes!)
- 3. Attach string to the back of the masks using tape and it is ready to wear



2012 Disney





© 2012 Disney







RANKENWEENE





- I. Ask an adult to cut out all of the game pieces along the dotted lines
- 2. Without looking at the game pieces, mix them up and place them face-down on a flat surface
- 3. With your friends, take turns turning over two game pieces and try to make pairs
- 4. The person with the most pairs at the end of the game wins!















## MEMORY CARDS



















2012 Disney



## MEMORY CARDS





















ON BLU-RAY COMBO PACK AND HO DIGITAL JANUARY 8TH •

FOR MORE FUN VISIT: WWW.FRANKENWEENIE-THE-MOVIE.COM





- I. Ask an adult to cut the Sparky tails along the dotted lines and attach two-sided tape to the back of each
- 2. Post the Sparky page on a nearby wall at shoulder-level
- 3. Before each turn, each player is blindfolded and must turn around 3 times before attempting to place Sparky's tail back on his body
- 4. The player who places Sparky's tail the closest to the correct position wins!







2012 Disne