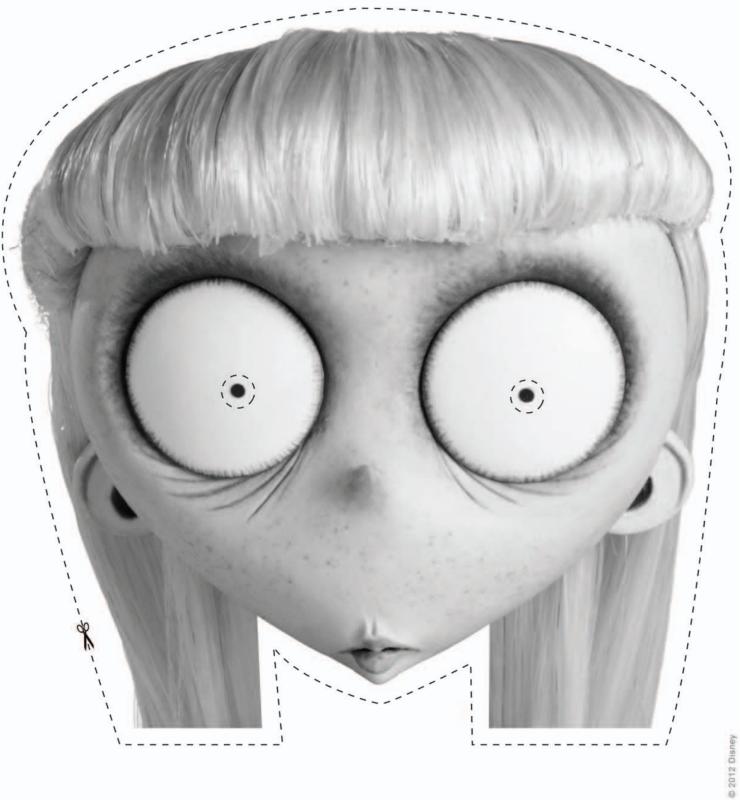

2012 Disney

© 2012 Disney

RANKENWEENE

- I. Ask an adult to cut out all of the game pieces along the dotted lines
- 2. Without looking at the game pieces, mix them up and place them face-down on a flat surface
- 3. With your friends, take turns turning over two game pieces and try to make pairs
- 4. The person with the most pairs at the end of the game wins!

## MEMORY CARDS

2012 Disney