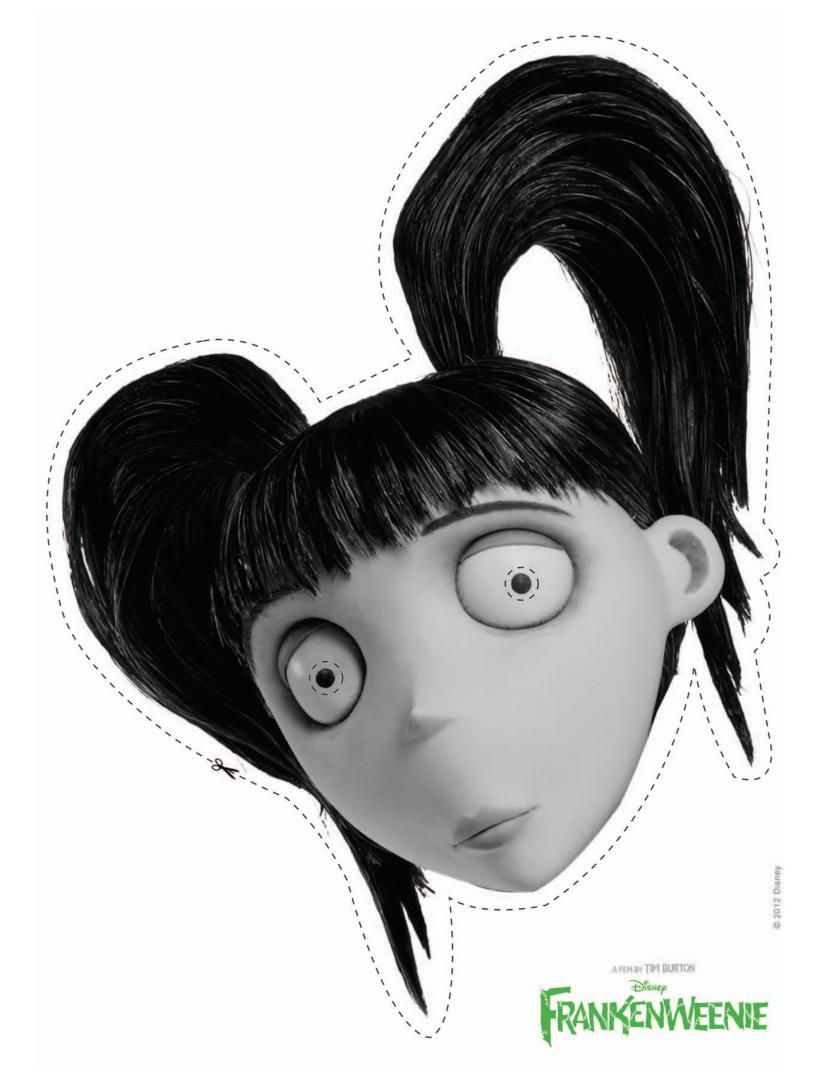

## **INSTRUCTIONS:**

- I. Print out the Sparky and Victor mask worksheets (found on the next two pages) on stiff paper.
- 2. Ask an adult to cut out the masks along the dotted lines (don't forget to make holes for your eyes!)
- 3. Attach string to the back of the masks using tape and it is ready to wear