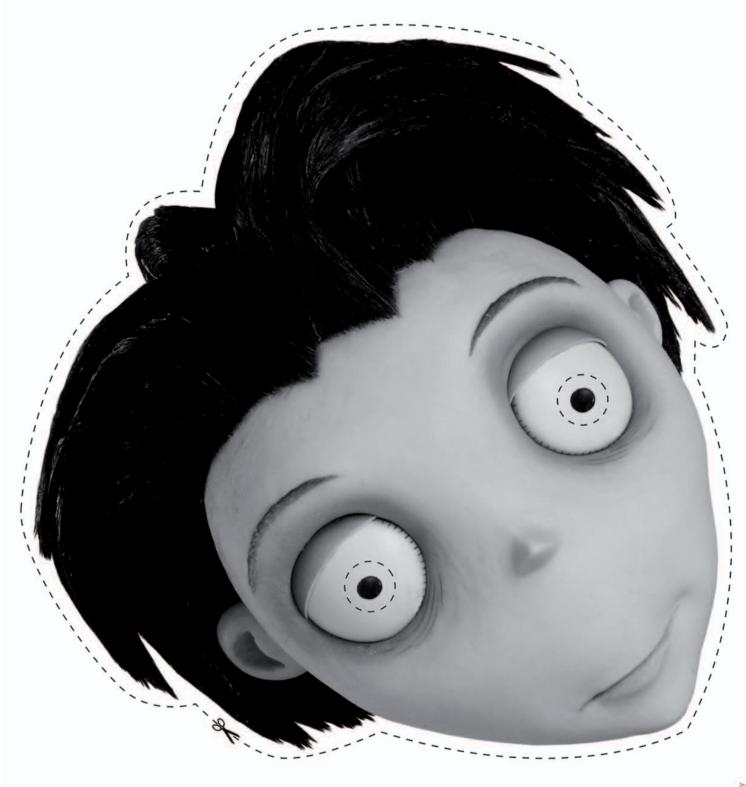

## **INSTRUCTIONS:**

- I. Print out the Sparky and Victor mask worksheets (found on the next two pages) on stiff paper.
- 2. Ask an adult to cut out the masks along the dotted lines (don't forget to make holes for your eyes!)
- 3. Attach string to the back of the masks using tape and it is ready to wear