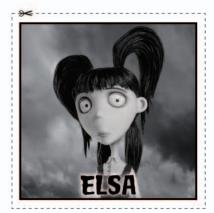

mark onto the face, body and around the mouth.



AND HD DIGITAL JANUARY 8TH





## **INSTRUCTIONS:**

- I. Print out the Sparky and Victor mask worksheets (found on the next two pages) on stiff paper.
- 2. Ask an adult to cut out the masks along the dotted lines (don't forget to make holes for your eyes!)
- 3. Attach string to the back of the masks using tape and it is ready to wear



2012 Disney





© 2012 Disney







RANKENWEENE





- I. Ask an adult to cut out all of the game pieces along the dotted lines
- 2. Without looking at the game pieces, mix them up and place them face-down on a flat surface
- 3. With your friends, take turns turning over two game pieces and try to make pairs
- 4. The person with the most pairs at the end of the game wins!















## MEMORY CARDS



















2012 Disney



## MEMORY CARDS





















ON BLU-RAY COMBO PACK AND HO DIGITAL JANUARY 8TH •

FOR MORE FUN VISIT: WWW.FRANKENWEENIE-THE-MOVIE.COM





- I. Ask an adult to cut the Sparky tails along the dotted lines and attach two-sided tape to the back of each
- 2. Post the Sparky page on a nearby wall at shoulder-level
- 3. Before each turn, each player is blindfolded and must turn around 3 times before attempting to place Sparky's tail back on his body
- 4. The player who places Sparky's tail the closest to the correct position wins!







2012 Disne