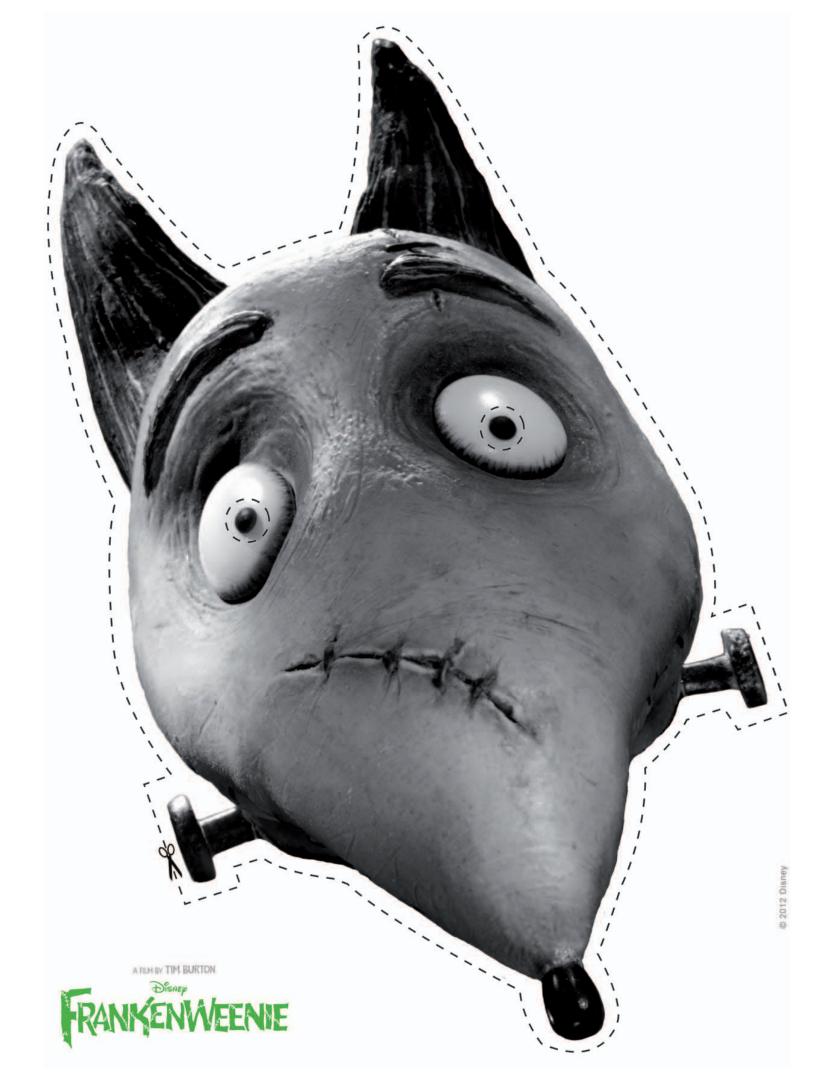

## **INSTRUCTIONS:**

- I. Print out the Sparky and Victor mask worksheets (found on the next two pages) on stiff paper.
- 2. Ask an adult to cut out the masks along the dotted lines (don't forget to make holes for your eyes!)
- 3. Attach string to the back of the masks using tape and it is ready to wear