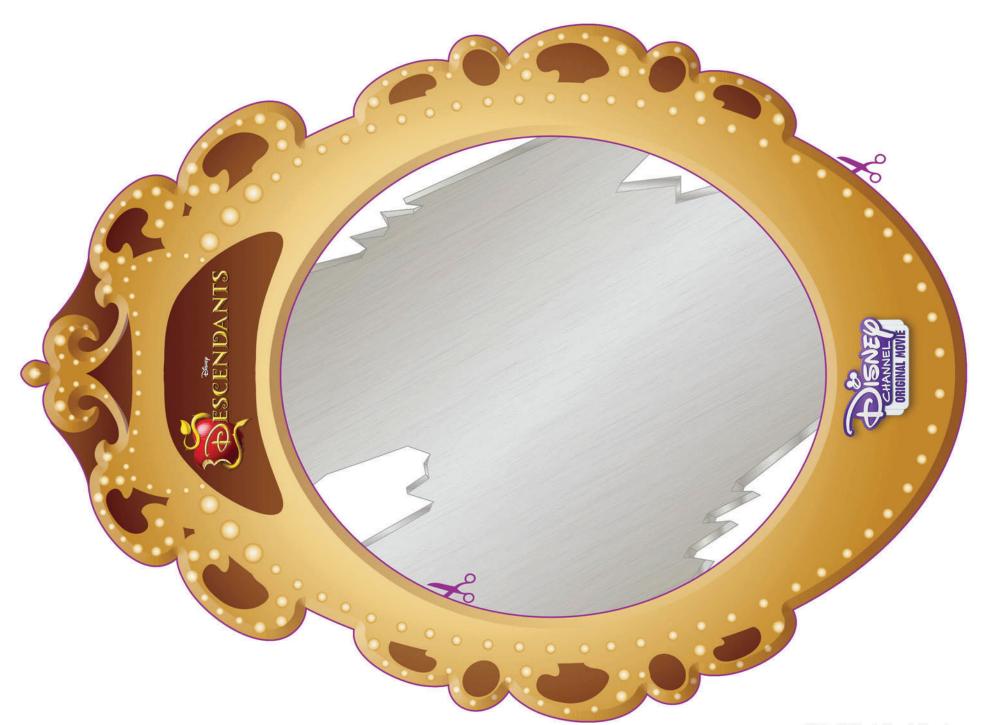

## **Magic Mirror Stickpics**

Print out the mirror on the next page on heavy paper stock.
 Cut\* out the mirror frame and tape it to a popsicle stick or ruler.
 Take a "stickpic" with the mirror in front of you or your friend.
 \*Note: Cutting is intended for adults only.

SCENDANT

Tape stick to the base of the mirror

PREMIERES ON DISNEY CHANNEL

**AND RELEASES ON DVD JULY 31** 