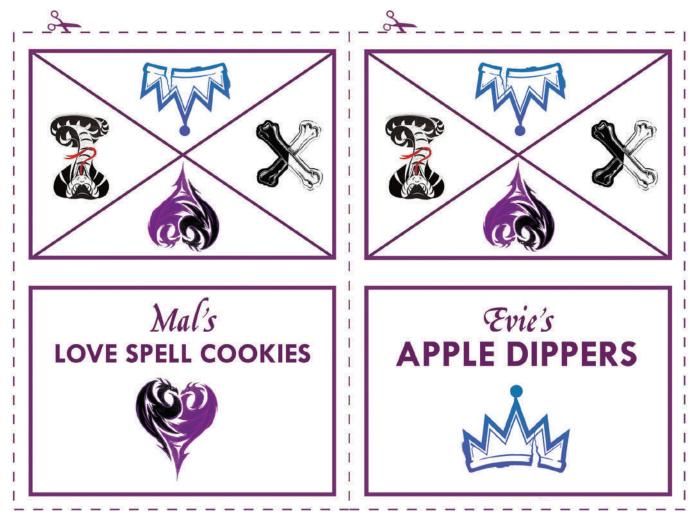

## TREAT TOPPERS

1. Cut\* along the dashed lines. 2. Tape a toothpick to the back. 3. Fold in half and tape together. 4. Insert toppers into treats. \*Note: Cutting is intended for adults only.

PREMIERES ON DISNEY CHANNEL AND RELEASES ON DVD JULY 31