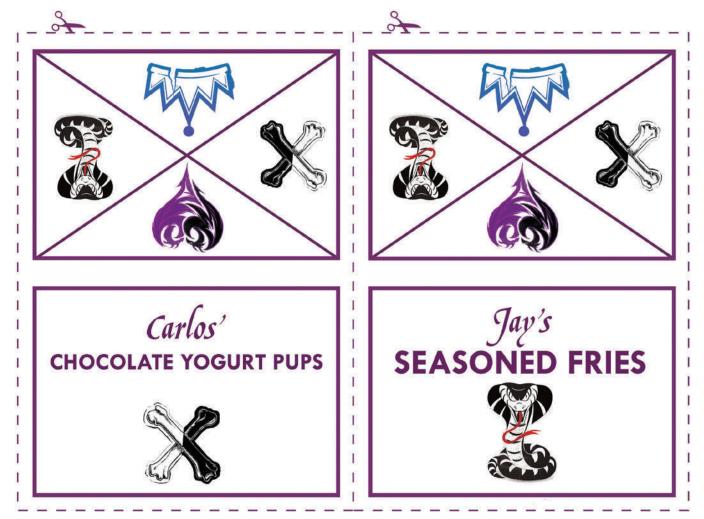

## TREAT TOPPERS

1. Cut\* along the dashed lines. 2. Tape a toothpick to the back. 3. Fold in half and tape together. 4. Insert toppers into treats. \*Note: Cutting is intended for adults only.

PREMIERES ON DISNEY CHANNEL AND RELEASES ON DVD JULY 31