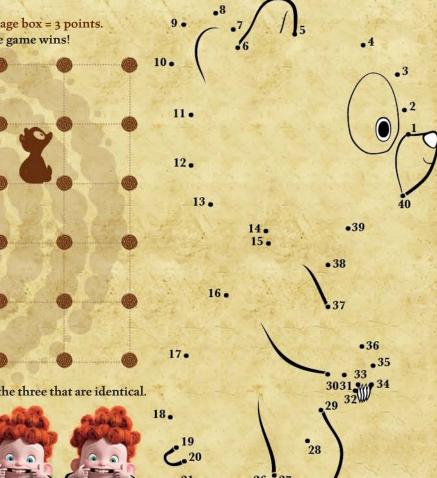

# **HIGHLAND BEARS**

Take turns with a friend drawing straight lines to connect two dots horizontally or vertically. If your line completes a box, write the first letter of your name inside of it.

• Each completed box = 1 point. • A completed image box = 3 points. The person with the most points at the end of the game wins!

# **CONNECT THE DOTS**

Draw a line between each dot to see who is hiding in the woods!

WHICH THREE ARE ALIKE? Circle the three that are identical.

ON BLU-RAY™COMBO PACK AND HD DIGITAL NOVEMBER 13<sup>TH</sup>