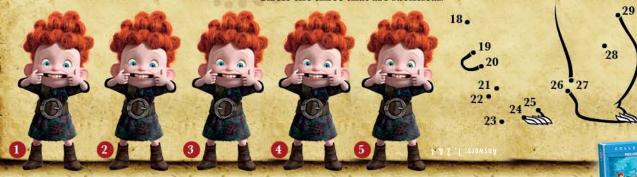

# **CONNECT THE DOTS**

Draw a line between each dot to see who is hiding in the woods!

WHICH THREE ARE ALIKE? Circle the three that are identical.

ON BLU-RAY™COMBO PACK AND HD DIGITAL NOVEMBER 13<sup>TH</sup>