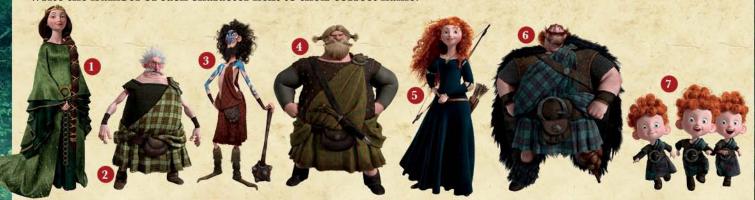

## CHARACTER MATCH

Write the number of each character next to their correct name.

MERIDA

THE TRIPLETS

QUEEN ELINOR
KING FERGUS

LORD MACINTOSH

LORD DINGWALL LORD MACGUFFIN

Answers: 1- Queen Elinor. 2- Lord Dingwall. 3- Lord MacIntosh. 4- Lord MacGuffin. 5- Merida. 6- King Fergus. 7- The Triplets.