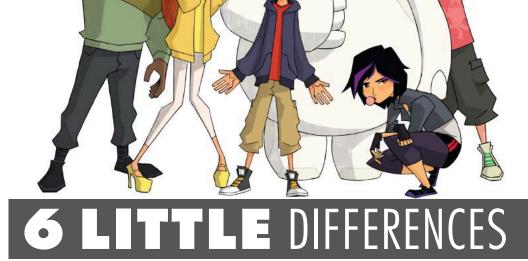

© DISNEY 2018

1. Fred's shirt missing print. 2. Wasabl's headband color chaged. 3. Honey Lemon has one less finger up. 4. Baymax's cheat port is Print in the source of the source of

Find 6 little differences between the picture above and the one here on the left.