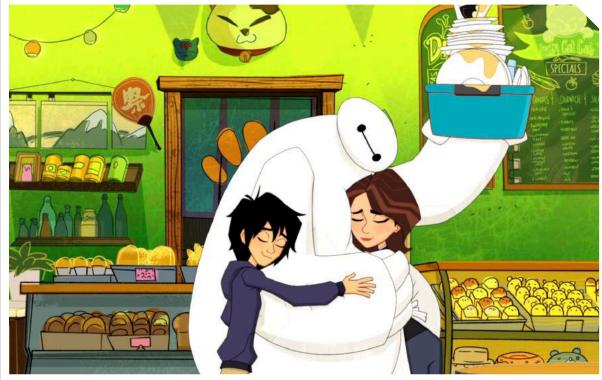

## NEW On DVD June 26!

1. Picure of mountains missing a sun. 2. Cat ornament missing above doorway. 3. Baymax's dish tray changed color. 4. Wall menu changed to WELPLAC. 5. File holder missing instance and a solution of the solut